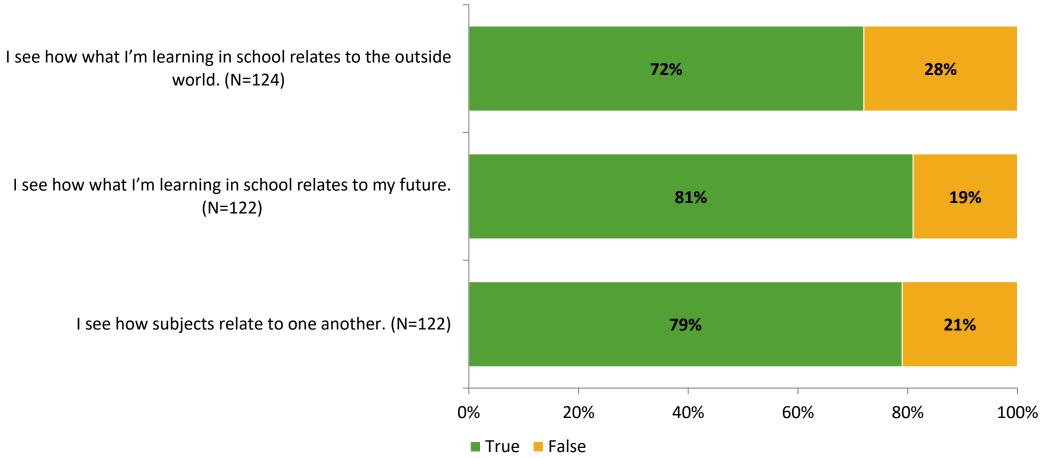

# **Student Engagement Survey for Elementary Students: Maximo Elementary School**

Results

School Year 2022-2023



### **Overall Engagement**





# **Overall Engagement (Continued)**





#### **Like School**

Thinking about how you feel/act most of the time, is the following statement true or false?

Generally, I like school. (N=117)



# **Class Experience**





### **Student Experience**



### **Academic Support**



#### Relevance





#### **Involvement**



### **Self-Management**





#### Grit



#### Acceptance



# **Relationships with Peers**



# **Relationships with Adults in School**



# Grade

#### **Grade (N=127)**



#### **End of Presentation**



Follow us on Twitter: @k12insight

www.k12insight.com