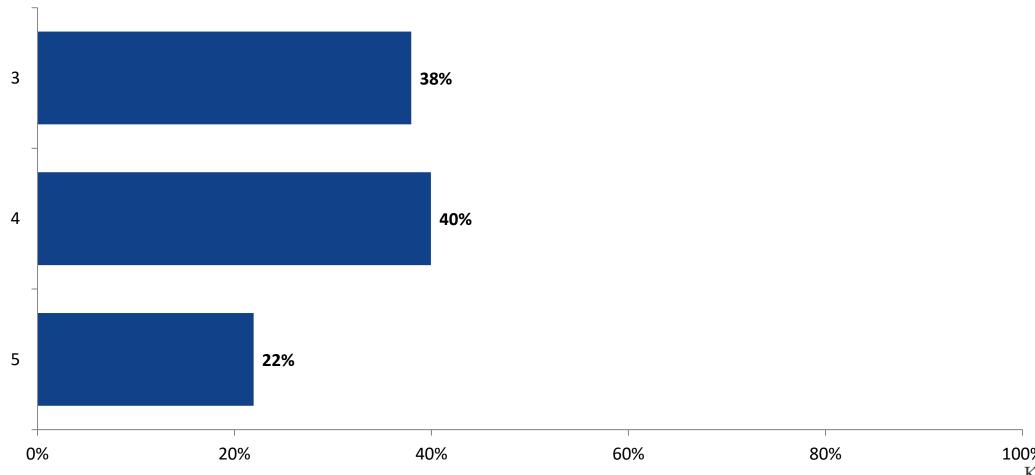

# **Student Engagement Survey for Elementary Students: Maximo Elementary School**

Results

School Year 2022-2023



### **Overall Engagement**





# **Overall Engagement (Continued)**





#### **Like School**

Thinking about how you feel/act most of the time, is the following statement true or false?

Generally, I like school. (N=117)



# **Class Experience**





### **Student Experience**



### **Academic Support**



#### Relevance





#### **Involvement**



### **Self-Management**





#### Grit



#### Acceptance



# **Relationships with Peers**



# **Relationships with Adults in School**



# Grade

#### **Grade (N=127)**



#### **End of Presentation**



Follow us on Twitter: @k12insight

www.k12insight.com