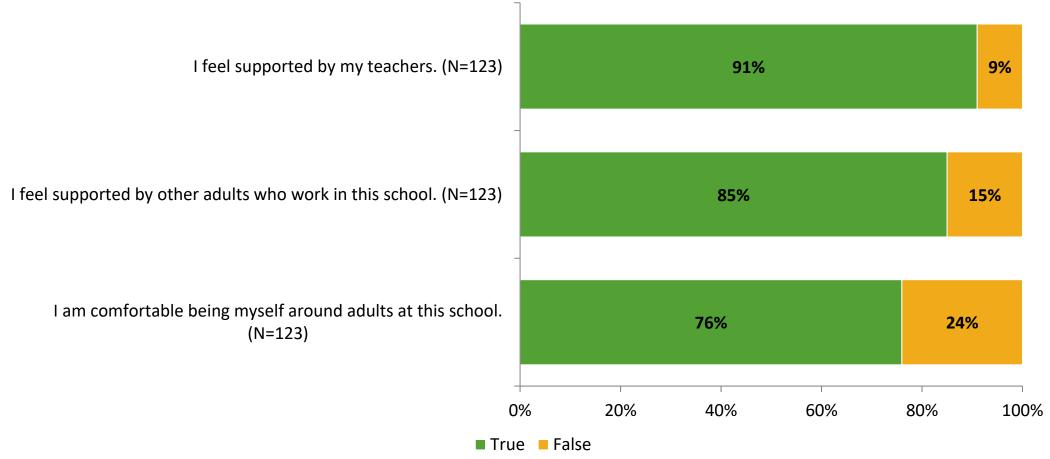

# **Student Engagement Survey for Elementary Students: Maximo Elementary School**

Results

School Year 2022-2023



### **Overall Engagement**





# **Overall Engagement (Continued)**





#### **Like School**

Thinking about how you feel/act most of the time, is the following statement true or false?

Generally, I like school. (N=117)



# **Class Experience**





### **Student Experience**



### **Academic Support**



#### Relevance





#### **Involvement**



### **Self-Management**





#### Grit



#### Acceptance



# **Relationships with Peers**



# **Relationships with Adults in School**



# Grade

#### **Grade (N=127)**



#### **End of Presentation**



Follow us on Twitter: @k12insight

www.k12insight.com