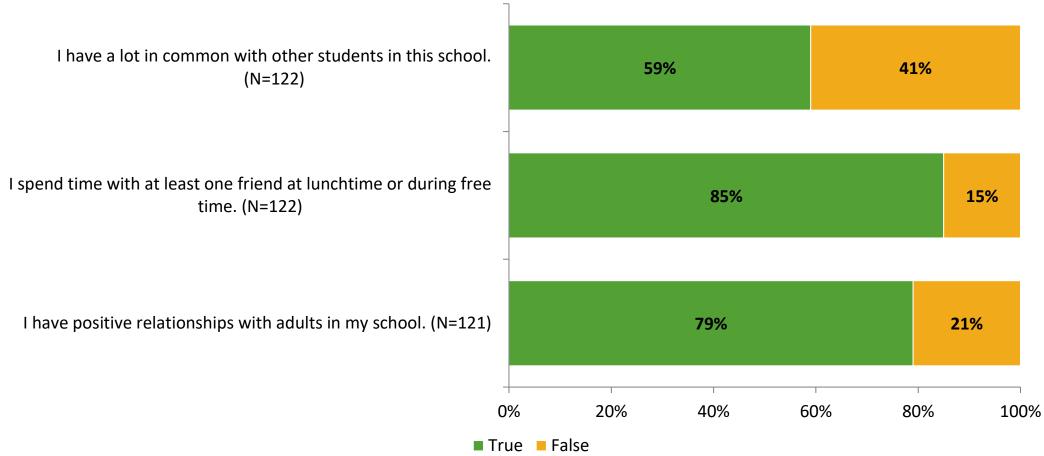

# **Student Engagement Survey for Elementary Students: Maximo Elementary School**

Results

School Year 2022-2023



### **Overall Engagement**





# **Overall Engagement (Continued)**





#### **Like School**

Thinking about how you feel/act most of the time, is the following statement true or false?

Generally, I like school. (N=117)



# **Class Experience**





### **Student Experience**



### **Academic Support**



#### Relevance





#### **Involvement**



### **Self-Management**





#### Grit



#### Acceptance



# **Relationships with Peers**



# **Relationships with Adults in School**



# Grade

#### **Grade (N=127)**



#### **End of Presentation**



Follow us on Twitter: @k12insight

www.k12insight.com