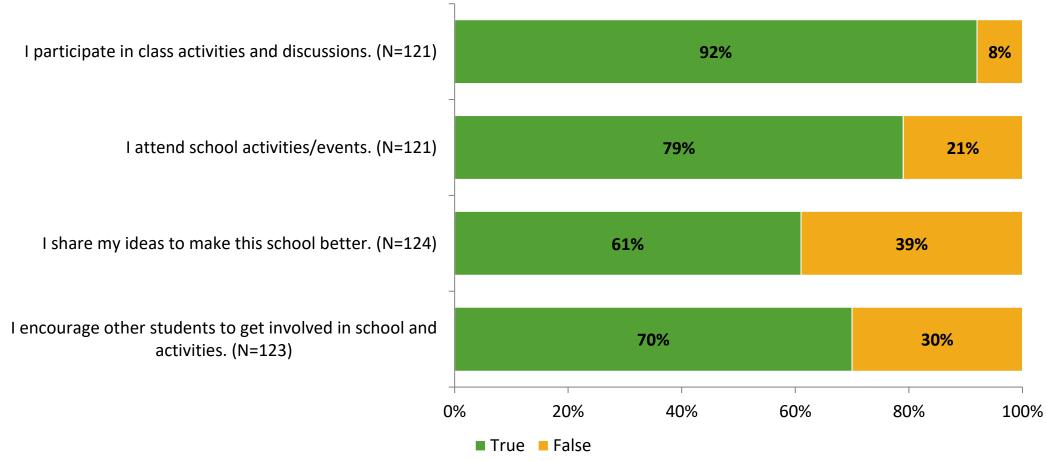

# **Student Engagement Survey for Elementary Students: Maximo Elementary School**

Results

School Year 2022-2023



### **Overall Engagement**





# **Overall Engagement (Continued)**





#### **Like School**

Thinking about how you feel/act most of the time, is the following statement true or false?

Generally, I like school. (N=117)



# **Class Experience**





### **Student Experience**



### **Academic Support**



#### Relevance





#### **Involvement**



### **Self-Management**





#### Grit



#### Acceptance



# **Relationships with Peers**



# **Relationships with Adults in School**



# Grade

#### **Grade (N=127)**



#### **End of Presentation**



Follow us on Twitter: @k12insight

www.k12insight.com