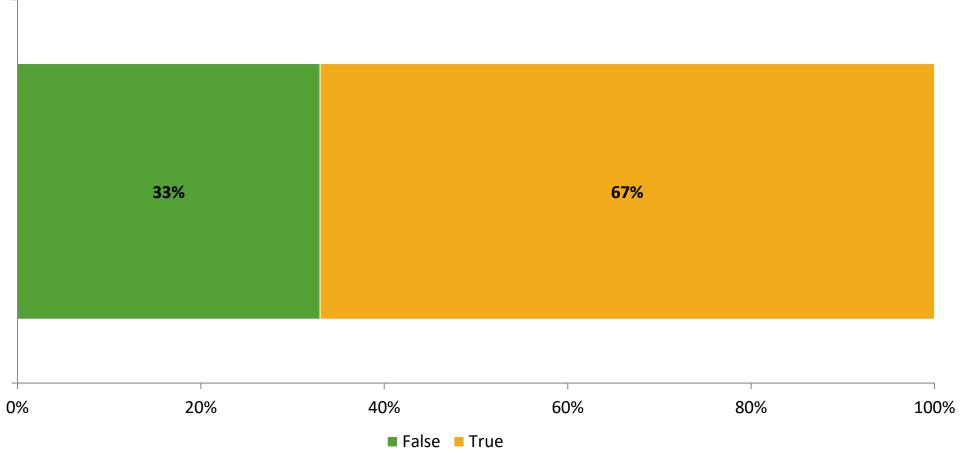

#### **Like School**

Thinking about how you feel/act most of the time, is the following statement true or false?

Generally, I like school. (N=117)