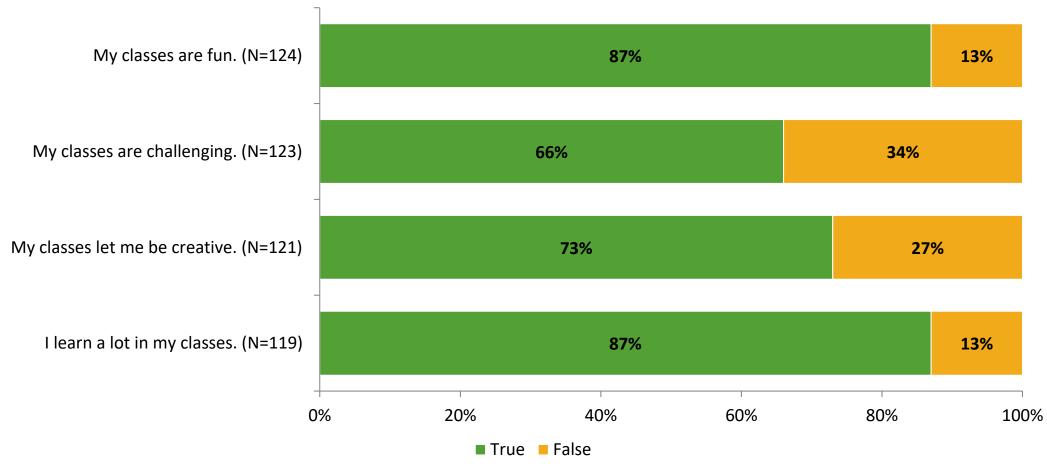

# **Student Engagement Survey for Elementary Students: Maximo Elementary School**

Results

School Year 2022-2023



### **Overall Engagement**





# **Overall Engagement (Continued)**





#### **Like School**

Thinking about how you feel/act most of the time, is the following statement true or false?

Generally, I like school. (N=117)



# **Class Experience**





### **Student Experience**



### **Academic Support**



#### Relevance





#### **Involvement**



### **Self-Management**





#### Grit



#### Acceptance



# **Relationships with Peers**



# **Relationships with Adults in School**



# Grade

#### **Grade (N=127)**



#### **End of Presentation**



Follow us on Twitter: @k12insight

www.k12insight.com