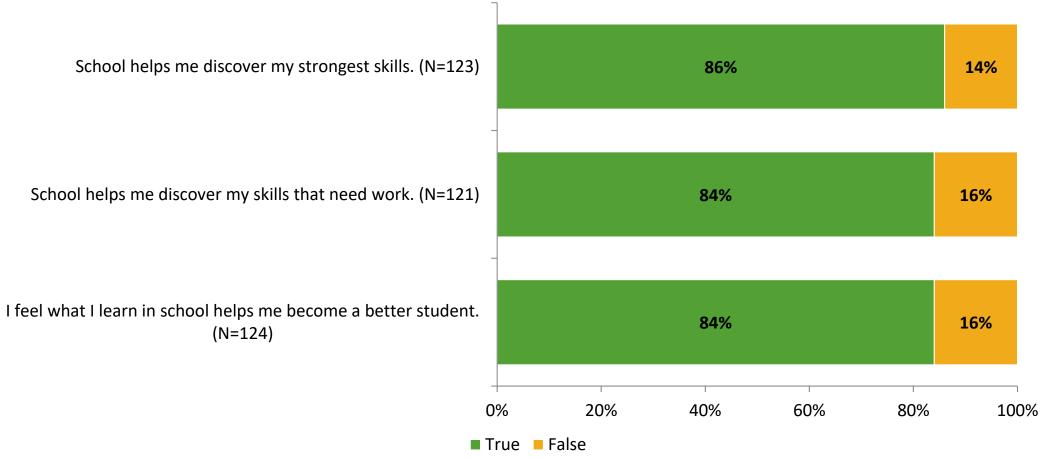

# **Student Engagement Survey for Elementary Students: Maximo Elementary School**

Results

School Year 2022-2023



### **Overall Engagement**





# **Overall Engagement (Continued)**





#### **Like School**

Thinking about how you feel/act most of the time, is the following statement true or false?

Generally, I like school. (N=117)



# **Class Experience**





### **Student Experience**



### **Academic Support**



#### Relevance





#### **Involvement**



### **Self-Management**





#### Grit



#### Acceptance



# **Relationships with Peers**



# **Relationships with Adults in School**



# Grade

#### **Grade (N=127)**



#### **End of Presentation**



Follow us on Twitter: @k12insight

www.k12insight.com