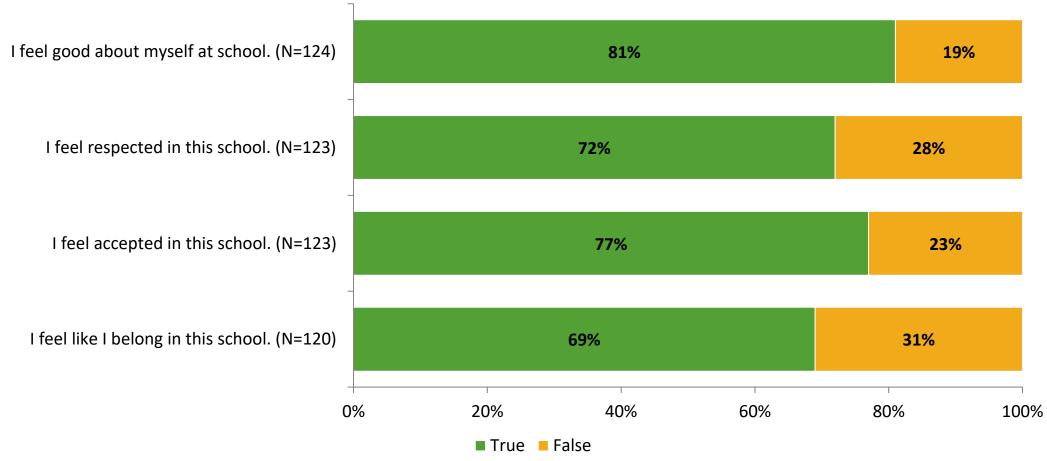

# **Student Engagement Survey for Elementary Students: Maximo Elementary School**

Results

School Year 2022-2023



### **Overall Engagement**





# **Overall Engagement (Continued)**





#### **Like School**

Thinking about how you feel/act most of the time, is the following statement true or false?

Generally, I like school. (N=117)



# **Class Experience**





### **Student Experience**



### **Academic Support**



#### Relevance





#### **Involvement**



### **Self-Management**





#### Grit



#### Acceptance



# **Relationships with Peers**



# **Relationships with Adults in School**



# Grade

#### **Grade (N=127)**



#### **End of Presentation**



Follow us on Twitter: @k12insight

www.k12insight.com