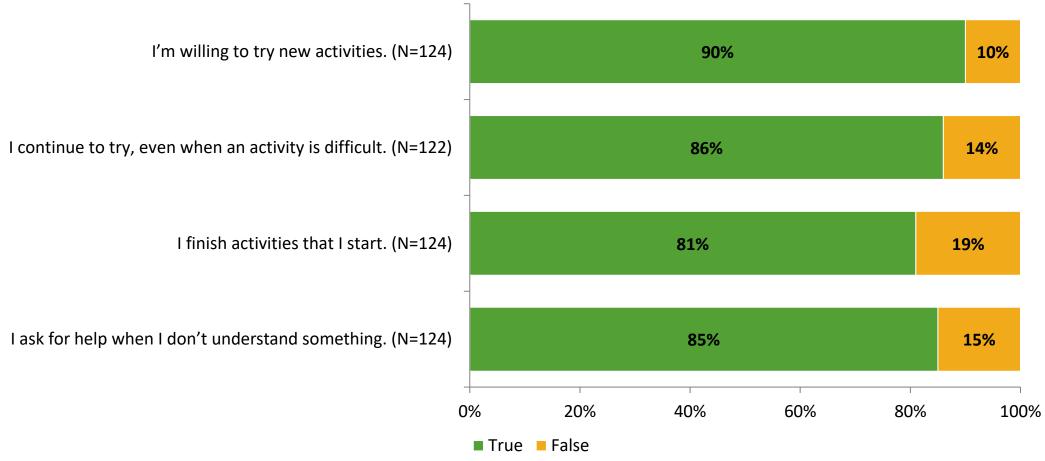

# **Student Engagement Survey for Elementary Students: Maximo Elementary School**

Results

School Year 2022-2023



### **Overall Engagement**





# **Overall Engagement (Continued)**





#### **Like School**

Thinking about how you feel/act most of the time, is the following statement true or false?

Generally, I like school. (N=117)



# **Class Experience**





### **Student Experience**



### **Academic Support**



#### Relevance





#### **Involvement**



### **Self-Management**





#### Grit



#### Acceptance



# **Relationships with Peers**



# **Relationships with Adults in School**



# Grade

#### **Grade (N=127)**



#### **End of Presentation**



Follow us on Twitter: @k12insight

www.k12insight.com