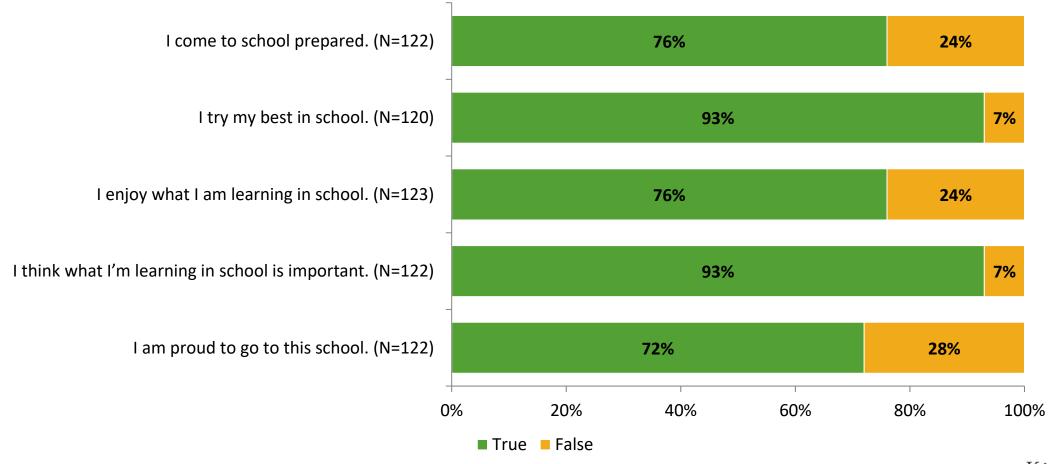

# **Student Engagement Survey for Elementary Students: Maximo Elementary School**

Results

School Year 2022-2023



### **Overall Engagement**





# **Overall Engagement (Continued)**





#### **Like School**

Thinking about how you feel/act most of the time, is the following statement true or false?

Generally, I like school. (N=117)



# **Class Experience**





### **Student Experience**



### **Academic Support**



#### Relevance





#### **Involvement**



### **Self-Management**





#### Grit



#### Acceptance



# **Relationships with Peers**



# **Relationships with Adults in School**



# Grade

#### **Grade (N=127)**



#### **End of Presentation**



Follow us on Twitter: @k12insight

www.k12insight.com